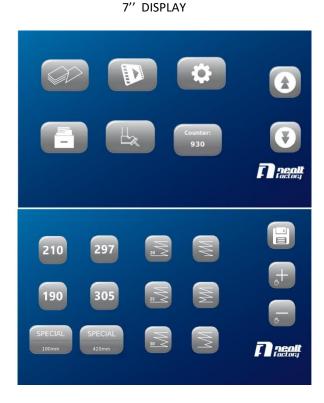

## REAR OPENING MACHINE VIEW

| 20               | Compensated fold with edge 20<br>mm |                 | Front paper ejection                            |
|------------------|-------------------------------------|-----------------|-------------------------------------------------|
| 25               | Compensated fold with edge 25<br>mm |                 | Back paper ejection                             |
|                  | Compensated fold with edge 30<br>mm |                 | Fold sizes setting                              |
| M                | Free fold                           | \$              | Settings                                        |
| W                | Left compensated fold               |                 | Saved programs                                  |
| M                | Right compensated fold              | L.              | Fold key activation with foot                   |
| 190              | First fold 190 mm                   | Counter:<br>930 | Folds counter                                   |
| 210              | First fold 210 mm                   |                 | Folding measure increase                        |
| SPECIAL<br>420mm | Special size first fold             | Ċ               | Folding measure decrease                        |
| 297              | Crossfold fold 297 mm               |                 | Programs SAVE key                               |
| 305              | Crossfold fold 305 mm               |                 | MULTIMEDIA key for tutorial<br>video            |
| SPECIAL<br>100mm | Special size Crossfold fold         |                 | SAVE key to store some parameters and measures. |