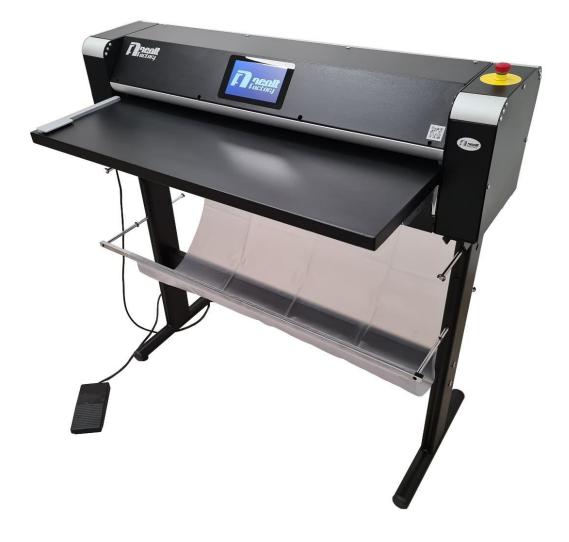

## NEOFOLD PL

IS THE LATEST GENERATION OF INTUITIVE AND PROFESSIONAL FOLDING SERIES TO SATISFY YOUR **EVERY NEEDS** 

Designed to meet with the refinishing needs of service centers and offices with any type of production volume.

The extraordinary noiselessness and compactness, combined with the made in Italy structural solidity, pleasant design and availability in the most popular paper sizes, make the NeoFold PL the perfect complement to any toner or inkjet printer for CAD and cartography.

The touch screen display for easy, versatile and intuitive use.

It has a power consumption of 50W only and is so silent it can be installed also in offices and technical studios.

## **MEAN** FEATURES

-Copies collecting stand

-Paper entry table extension (optional)

-NEOFOLD PL is equipped with a 7" touch screen display

- The rear opening systems allows easy access to the machine for internal cleaning and maintenance.

- The NEOFOLD PL gives you the possibility of a double folding start

-Automatic paper detection sensor.

-Foot pedal.